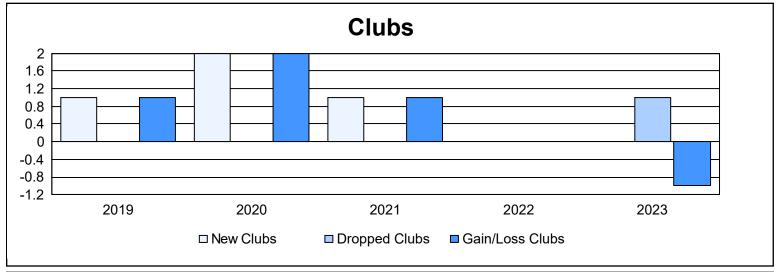

District 310 B As of June 2023 Cumulative

| Year      | New<br>Clubs | Dropped<br>Clubs | Gain/<br>Loss<br>Clubs | New<br>Members | Charter<br>Members | Reinstate<br>Members | Transfer<br>Members | Total<br>Member<br>Added | Total<br>Members<br>Dropped | Gain/<br>Loss<br>Members |
|-----------|--------------|------------------|------------------------|----------------|--------------------|----------------------|---------------------|--------------------------|-----------------------------|--------------------------|
| 2018-2019 | 1            | 0                | 1                      | 111            | 79                 | 8                    | 4                   | 202                      | 146                         | 56                       |
| 2019-2020 | 2            | 0                | 2                      | 111            | 65                 | 13                   | 2                   | 191                      | 173                         | 18                       |
| 2020-2021 | 1            | 0                | 1                      | 89             | 40                 | 13                   | 7                   | 149                      | 212                         | -63                      |
| 2021-2022 | 0            | 0                | 0                      | 95             | 5                  | 11                   | 2                   | 113                      | 128                         | -15                      |
| 2022-2023 | 0            | 1                | -1                     | 100            | 3                  | 8                    | 0                   | 111                      | 153                         | -42                      |
| Average   | 1            | 0                | 1                      | 101            | 38                 | 11                   | 3                   | 153                      | 162                         | -9                       |